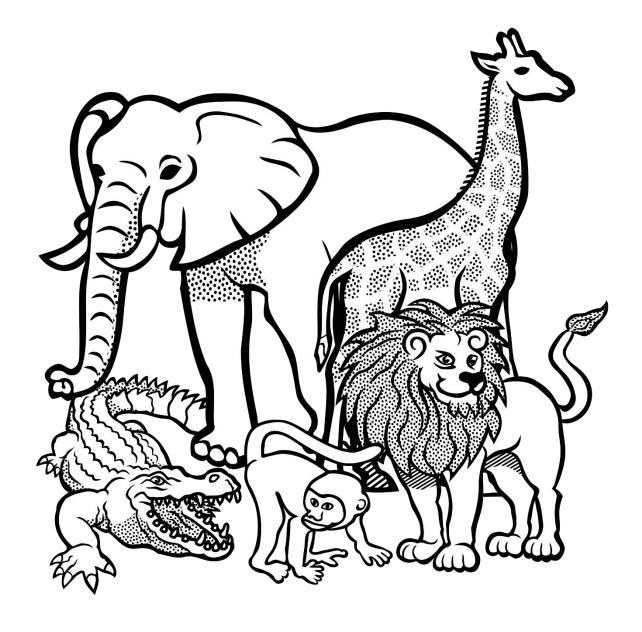

Listen and colour the animals according to the instructions.

### Listening

- 1. The crocodile is dark green.
- 2. The crocodile has a red tongue.
- 3. The crocodile has black claws.
- 4. The monkey has a yellow face.
- 5. The monkey has a black tail.
- 6. The monkey has a brown body.
- 7. The lion has a yellow mane.
- 8. The lion has a brown body.
- 9. The lion has a yellow tail.
- 10. The giraffe has orange spots.
- 11. The body of the giraffe is yellow.
- 12. The elephant is grey.
- 13. The elephant has white tusks.
- 14. The elephant has black feet.